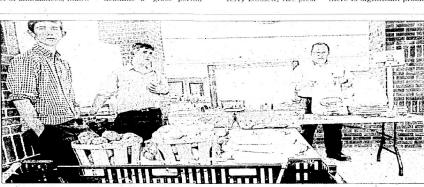

# Farmers market brings fresh produce to downtown

## Ralph B. Davis Managing Editor

Managing dutor PRESTONSBURG — Down-town Prestonsburg is this sum-mer's source for locally grown produce, as the Floyd County Farmers Market is held in the municipal parking lot every Sat-urday. Vendors were set up this past Saturday with an array of vegeta-bles, including squash, tomatoes, Also on sale were fresh eggs and a

variety of locally-produced meats from Appalachian Meats. Todd Howard, manager of the market, said none of it would be pos-sible without the city's support. "I can't say enough about what the city is doing for us," Howard said. "Allowing us to set up here has helped us bring in a lot of people." Marlin Gerber, who operates Ap-palachian Meats with his partner, John Reinford, was working the pro-duce tables with his and Reinford's sons. He agreed with Howard. "We feel blessed," Gerber said,

when asked how the market has helped his business. Mike Vance, who works as direc-tor of economic development for the city, said the market has seen a lot of success since it opened two weeks are

city, said the market has seen a lot of success since it opened two weeks ago. - This past Saturday's Farmers Market at the Prestonsburg Pavillion was very successful, with several producers and nearly 200 custom-ers," Vance said. The market will be open from 10 a.m. until 2, p.m., every Saturday' throughout the summer.