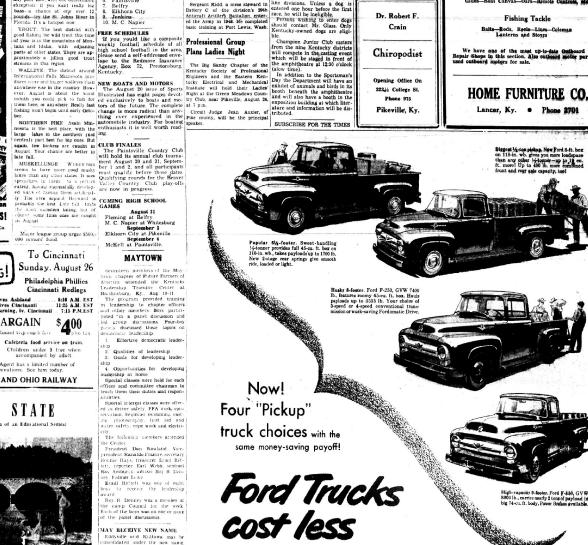

# These four huskies have a lot in common—starting with lowest all-around cost. They're proof low. Rugged construction and modern Short Stroke power are designed to keep running costs down. And Ford trucks with their proven longer life have traditionally high resale value. Here's something else they share-features you'll find on no other trucks!

Short Stroke power, V-8 or Six! Ford alone gives you a choice of modern Short Stroke power—and what a choice it is! Ford's 167-hp V-8 is the best-selling, best-proved of all truck V-8's. And Ford's 133-hp Six is the only Six in this field with Short Stroke design!

## Driverized comfort and safety!

You get exclusive seat shock snubbers to smooth out the ride, the widest-opening doors, and widest standard rearrange of the standard rearrange of t window of any cab! Lifeguard safety features, too, for added protection and peace of mind.

Ford trucks last longer

FLOYD MOTOR COMPANY -

Phone 2629 - Prestonsburg, Ky.

"My hands are a little full, but I can still talk on the 'phone"