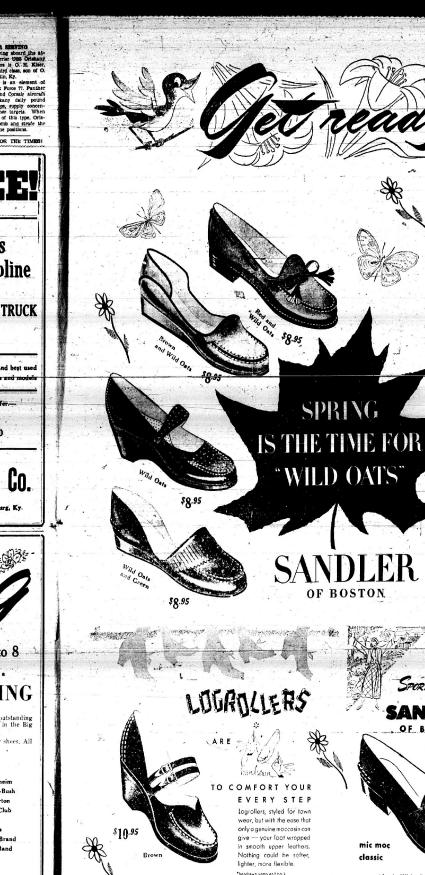

# SPRING SHOE SHOWING

They are proud to present to the public for their approval the most outstanding and complete line of shoes for men, women and children ever seen in the Big Standt Vallet.

You are not compelled to buy Just come in on this day and see our shoes, All nationally advertised brands.

Women's: Children's: Trim Tred Weather Bird Velvet Step Weather Bird Sandler Penaljo Peters Star Brand Ball-Band

Ball-Band

Bass

Nunn-Bush Poll Parrot Edgerton Peters City Club Ball Band Rand Jumping Jack Peters

OUTSTANDING LINE OF PURSES FOR LADIES

Hose-Ladies • Socks-Men • Anklets-Children

COMPLETE LINE OF SAMSONITE LUGGAGE.

Candy for the children

# MUSIC MOTOR COMPANY

Phone 4901 Prestonsburg, Ky.

Co.

Floyd County Times, March 12, 1953—Sec. 2, Page T

AND THEY FEEL JUST WONDERFUL ... Rustic-AIRES SANDLER OF BOSTON inderful value at \$895

> Colors: Red, Brown and Wild Oats.

Red Blue Wild Oats

cross current

Put your foot outdoors . . . draped kid is lightly woven through arched loops . . . and all the test is color, soft color.

CAPE CODDERS BY

# Francis Shoe Store

PRESTONSBURG, KY.

Other Styles of Sandlers That Are Not Pictured Are:

WHITE BUCK OXFORD \$8.95

3-BUCKLE CASUAL

ndle in brown ombre, red and white \$7.95

We intend to sell you at the LOWEST PROFIT POSSIBLE-some merchandise we can sell you wholesale