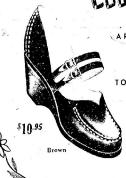

# Francis Shoe Store

PRESTONSBURG, KY.

Other Styles of Sandlers That Are Not Pictured Are:

WHITE BUCK OXFORD \$8.95

3-BUCKLE CASUAL

ndle in brown ombre, red and white \$7.95

We intend to sell you at the LOWEST PROFIT POSSIBLE-some merchandise we can sell you wholesale