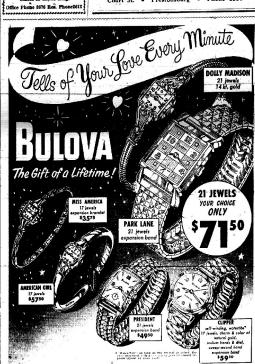

# WRIGHT BROTHERS

JEWELERS and WATCHMAKERS

PRESTONSBURG, KENTUCKY

You are sure to attract those admiring glances in this lovely coat by Lassie Jr. of 100°. Virgin Wool Pinto Check, Sizes 3 to 15, Available in exciting new Spring shades, And remember . . . the lining of every Lassie is guaranteed for the life of the coat.