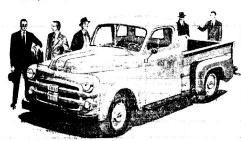

# Here's Proof that new Dodge trucks give you more for your money!

Actual comparisons of the 3 leading makes of trucks show that Dodge alone gives you the big plus values listed in the adjoining column . . . . that can save you hundreds of dollars over the life of your truck!

In these cost-conscious days, trucks are bought on proof, not promises, and we can prove that the new Dodge trucks are the least expensive over the long baul. Stop by and learn why! Get the facts and you'll get a Dodge!

# DODGE "Job Rated" TRUCKS

OF THE 3 LEADING MAKES OF TRUCKS, ONLY NEW DODGE "Job Rated
TRUCKS GIVE YOU . . .

7 POWERFUL ENGINES, with 100 to 171 hp.—3 engines brand-new. Of the 3 leading truck manufacturers, no one offers as many engines as Dodge. Assures the right engine for the job.