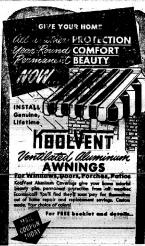

| NAME    |       |   |
|---------|-------|---|
| ADDRESS | PHONE |   |
| CITY    | STATE | - |

Eagle-Picher triple-slide aluminum windows nbination storm and screen doors. Eagle-Picher Insulation.

TOM JAMES, Representative Phone 5084-Prestonsburg, Ky. EAGLE HOME INSULATION CO .- Ashland, Kr.