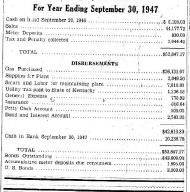

### PRESTONSBURG WATER SYSTEM

Municipally Owned

| For Year Ending September 30, 19                                | 47          |
|-----------------------------------------------------------------|-------------|
| Cash on hand September 30, 1946                                 | \$ 4.140.13 |
| Sales                                                           | 27.551.2    |
| Meter Deposits                                                  | 695.0       |
| Sewer                                                           | 2.086.7     |
| Tax and Penalty collected                                       | 1,109.5     |
| TOTAL                                                           | \$25 562 C  |
| DISBURSEMENTS                                                   |             |
| Supplies for Plant                                              | \$ 3.077.01 |
| Salary and Labor for maintaining Plant                          | 8.249.60    |
| Utility Tax paid to State of Kentucky                           | 861.18      |
| Utilities                                                       | 1 545 86    |
| General Expense                                                 | 856.26      |
| Insurance                                                       | 394.54      |
| Bond and Interest Account (Water)                               | 6,996.00    |
| KENTUCKY TITLE TRUST COMPANY  Bond and Interest Account (Sewer) | 1,404.00    |
| Depreciation Fund (To improve and extend line)                  |             |
| Petty Cash Account                                              | 600.00      |
|                                                                 | \$25,000.40 |
| Cash in bank September 30, 1947                                 | 10,562.29   |
| TOTAL                                                           | 995 562 60  |
| Bonds Outstanding (Water)                                       | e109.000.00 |
| Bonds Outstanding (Sewer)                                       | 24.000.00   |
| Accumulative meter deposits due consumers                       | 2,475.00    |
| U. S. Bonds                                                     | 2,500.00    |