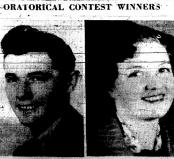

MISS ALICE MAE' FANicLS Auxier high school junior who w first henors in the fifth annual Flo County Ornzorkal Contest held he Door is in Contained r of second first hen County recently. Greene is being graduated this of from Pretsonshurg high school.